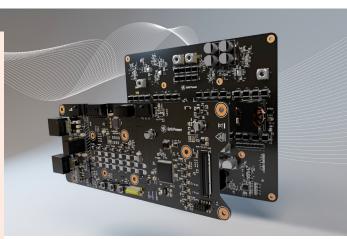

## BrillCore

Universal Operating System The world's first future-proof, hardware-agnostic Operating System for batteries.

BrillOS

Up to 60% longer battery lifetime

Augmentation ready

∞ ⊙ ⊙

Up to 29% lower lifetime cost